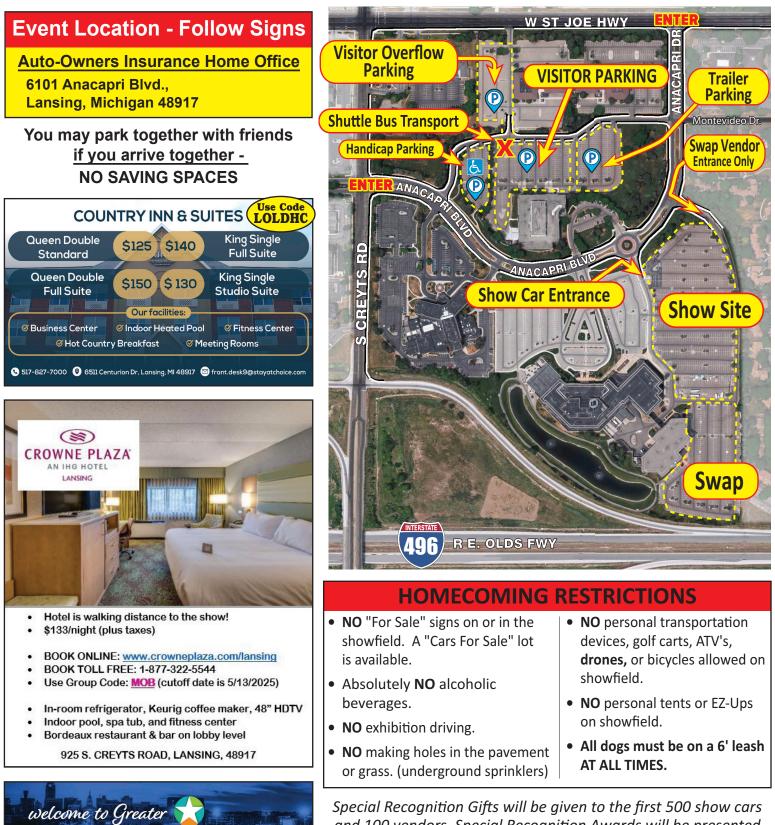

## Homecoming June 14, 2025

SCAN THE QR CODE TO

GET A FREE VISITOR

**INSPIRATION GUIDE!** 

Special Recognition Gifts will be given to the first 500 show cars and 100 vendors. Special Recognition Awards will be presented for various categories at 3PM.

## FOR MORE INFORMATION

Contact Judy @ 517-256- 2336 (Eastern Time Zone) oldsmobilehomecoming@gmail.com. Make your reservations at our host hotels by **5-14-2025** to get these rates. Tell them you are with the Oldsmobile Homecoming.