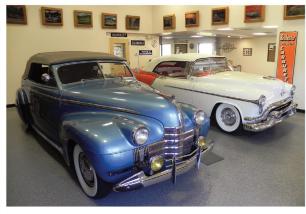

LARGEST ALL-OLDSMOBILE SHOW IN THE WORLD Auto-Owners Insurance Home Office, Lansing, MI See map inside for detailed directions Featuring All Oldsmobile Starfires Special Awards • Dash Plaques • Auction

FEATURING THE STARFIRE